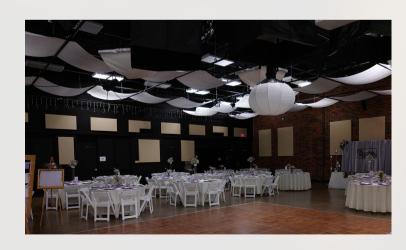

# **ROOM ADDITIONS**

#### **EXTRA ROOMS**

COST:\$150

Choose from a variety of rooms to meet your specific requirements, whether it's an additional green room for guests or grooms, dedicated spaces for equipment storage, or any other personalized needs for your special day. Our flexibility allows you to seamlessly weave together the elements that make your wedding truly yours.