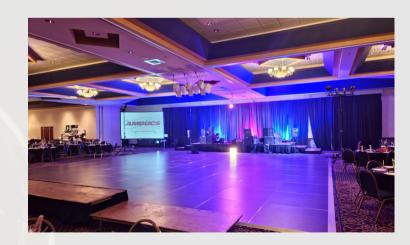

### **DANCE FLOORS**

9' X 12' Wood Grain: \$300 16'X18' Wood Grain: \$570 24' X 24' Wood Grain: \$1,020